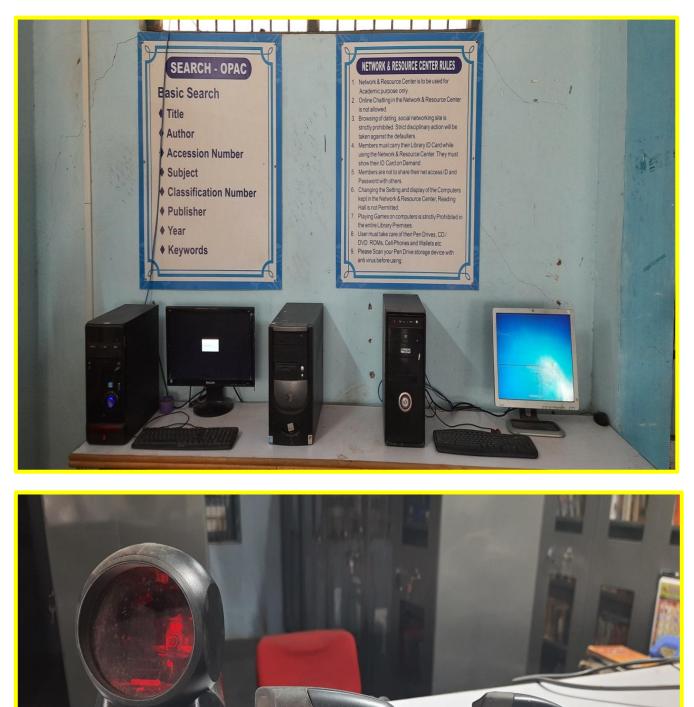

## **Facilities for Sport and Game**

Kabaddi Ground 1



#### Kabaddi Ground 2







#### Kho-Kho Ground





## Handball Ground



## Basketball court





### Facility for Net Practice



Cricket Ground





#### Cricket Ground



#### Volleyball Court





## Archery





#### Gym Facilities







Anan Baba Lat 18.896486° Long 75.083634° 17/11/22 02:54 PM GMT +05:30



Double Bar, Single Bar, Rope way



Single Bar





#### Double Bar



Shotput





#### 4X100 Meter Running Track



**Running Hurdles** 





#### Yoga Practice





## Cultural facilities





#### Canteen







#### Drinking Water(RO)











## Toilets for disabled



## **ParkingShed**





#### Womens Hostel







#### Library Resources







## Study Room



**Reading Room** 





#### Library Resources





T

TVS







#### WaterReservior



Evergreen campus





alile to

PRINCIPAL Anandrao Dhonde Alias Babaji Colloge Kada, Tal. Ashti, Dist. Boed