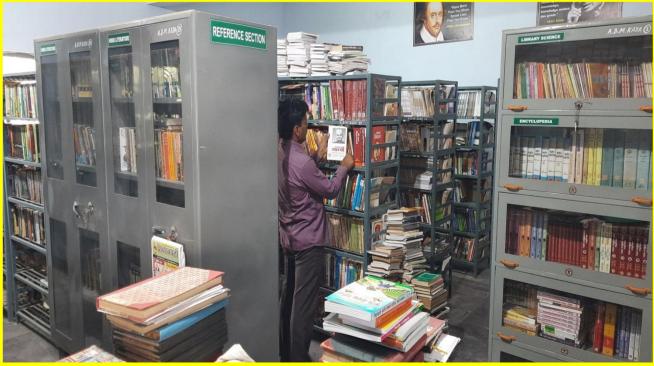

Lab







## Geography Lab (Hall No. 73)









#### IQAC





#### **Facilities for Sport and Game**

Kabaddi Ground 1



#### Kabaddi Ground 2







#### Kho-Kho Ground





## Handball Ground



## Basketball court





### Facility for Net Practice



Cricket Ground





#### Cricket Ground



#### Volleyball Court





## Archery





#### Gym Facilities







Anan Baba Lat 18.896486° Long 75.083634° 17/11/22 02:54 PM GMT +05:30



Double Bar, Single Bar, Rope way



Single Bar





#### Double Bar



Shotput





#### 4X100 Meter Running Track



**Running Hurdles** 





#### Yoga Practice





## Cultural facilities





#### Canteen







#### Drinking Water(RO)











## Toilets for disabled



## **ParkingShed**





#### Womens Hostel







#### Library Resources







## Study Room



**Reading Room** 





#### Library Resources





T

TVS







#### WaterReservior



Evergreen campus





alile to

PRINCIPAL Anandrao Dhonde Alias Babaji Colloge Kada, Tal. Ashti, Dist. Boed