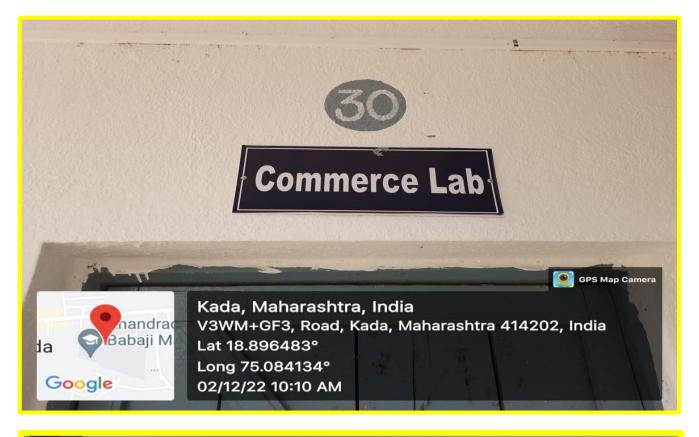

No. 52)







#### Botany Lab(Hall No. 53)





Kada, Maharashtra, India V3RJ+FMC Amolak Jain Vidyalay, SH142, Kada, Maharashtra 414202, India Lat 18.891326° Long 75.082833° 29/11/22 11:33 AM GMT +05:30

SPS Map Camera





#### Botany Lab(Hall No. 53)



14/12/22 09:55 AM





Google

Kada, Maharashtra, India V3WM+GF3, Road, Kada, Maharashtra 414202, India Lat 18.896077° Long 75.083853° 29/11/22 11:36 AM GMT +05:30



#### Organic Chemistry Lab(Hall No. 28)





Kada, Maharashtra, India V3WM+X54, Kada, Maharashtra 414202, India Lat 18.89748° Long 75.082833° 09/06/22 02:17 PM



#### Chemistry Lab(Hall No. 28)



Chemistry Lab(Hall No.38)





#### Chemistry Lab(Hall No.40)







## Physics Lab (Hall No. 59)







## Electronics Lab (Hall No. 71)







#### Commerce Lab (Hall No. 30)







#### Computer Lab (Hall No. 06)





#### Language Lab







## Geography Lab (Hall No. 73)









#### IQAC





#### **Facilities for Sport and Game**

Kabaddi Ground 1



#### Kabaddi Ground 2







#### Kho-Kho Ground





## Handball Ground



## Basketball court





### Facility for Net Practice



Cricket Ground





#### Cricket Ground



#### Volleyball Court





## Archery





#### Gym Facilities







Anan Baba Lat 18.896486° Long 75.083634° 17/11/22 02:54 PM GMT +05:30



Double Bar, Single Bar, Rope way



Single Bar





#### Double Bar



Shotput





#### 4X100 Meter Running Track



**Running Hurdles** 





#### Yoga Practice





## Cultural facilities





#### Canteen







#### Drinking Water(RO)











## Toilets for disabled



## **ParkingShed**