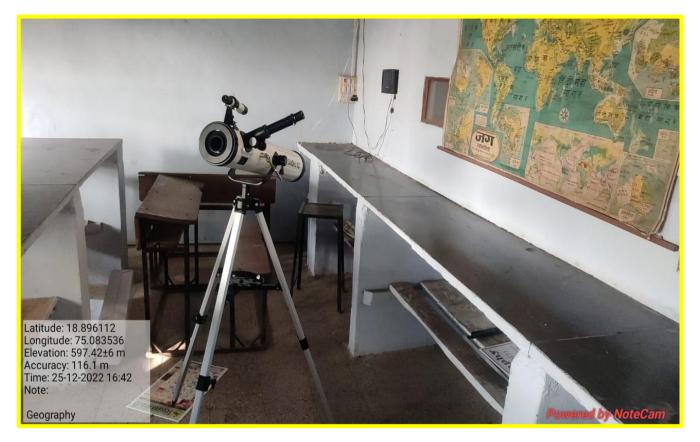

lay, SH142, Kada, Maharashtra 414202, India Lat 18.891326° Long 75.082833° 29/11/22 11:33 AM GMT +05:30

SPS Map Camera





#### Botany Lab(Hall No. 53)



14/12/22 09:55 AM





Google

Kada, Maharashtra, India V3WM+GF3, Road, Kada, Maharashtra 414202, India Lat 18.896077° Long 75.083853° 29/11/22 11:36 AM GMT +05:30



#### Organic Chemistry Lab(Hall No. 28)





Kada, Maharashtra, India V3WM+X54, Kada, Maharashtra 414202, India Lat 18.89748° Long 75.082833° 09/06/22 02:17 PM



#### Chemistry Lab(Hall No. 28)



Chemistry Lab(Hall No.38)





#### Chemistry Lab(Hall No.40)







## Physics Lab (Hall No. 59)







## Electronics Lab (Hall No. 71)







#### Commerce Lab (Hall No. 30)







#### Computer Lab (Hall No. 06)





#### Language Lab







## Geography Lab (Hall No. 73)









#### IQAC





#### **Facilities for Sport and Game**

Kabaddi Ground 1



#### Kabaddi Ground 2







#### Kho-Kho Ground





## Handball Ground



## Basketball court





### Facility for Net Practice



Cricket Ground





#### Cricket Ground



#### Volleyball Court





## Archery





#### Gym Facilities







Anan Baba Lat 18.896486° Long 75.083634° 17/11/22 02:54 PM GMT +05:30



Double Bar, Single Bar, Rope way



Single Bar





#### Double Bar



Shotput





#### 4X100 Meter Running Track



**Running Hurdles** 





#### Yoga Practice





## Cultural facilities





#### Canteen







#### Drinking Water(RO)











## Toilets for disabled



## **ParkingShed**





#### Womens Hostel







#### Library Resources







## Study Room



**Reading Room**