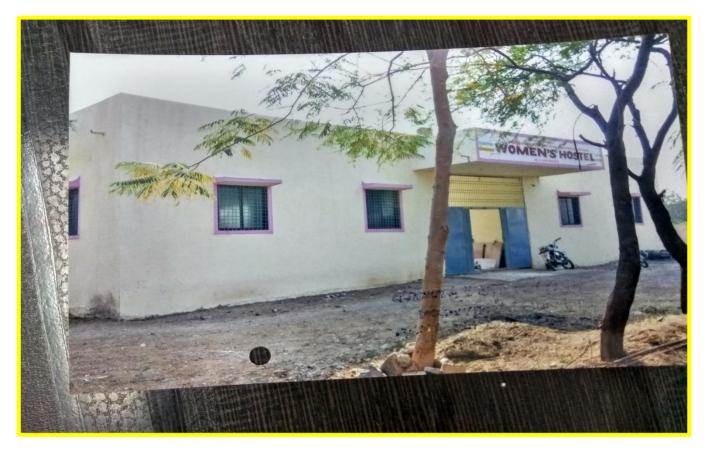

Hall No. 06)





#### Language Lab







## Geography Lab (Hall No. 73)









#### IQAC





#### **Facilities for Sport and Game**

Kabaddi Ground 1



#### Kabaddi Ground 2







#### Kho-Kho Ground





## Handball Ground



## Basketball court





### Facility for Net Practice



Cricket Ground





#### Cricket Ground



#### Volleyball Court





## Archery





#### Gym Facilities







Anan Baba Lat 18.896486° Long 75.083634° 17/11/22 02:54 PM GMT +05:30



Double Bar, Single Bar, Rope way



Single Bar





#### Double Bar



Shotput





#### 4X100 Meter Running Track



**Running Hurdles** 





#### Yoga Practice





## Cultural facilities





#### Canteen







#### Drinking Water(RO)











## Toilets for disabled



## **ParkingShed**





#### Womens Hostel







#### Library Resources







## Study Room



**Reading Room** 





#### Library Resources





T

TVS







#### WaterReservior



Evergreen campus





alile to

PRINCIPAL Anandrao Dhonde Alias Babaji Colloge Kada, Tal. Ashti, Dist. Boed