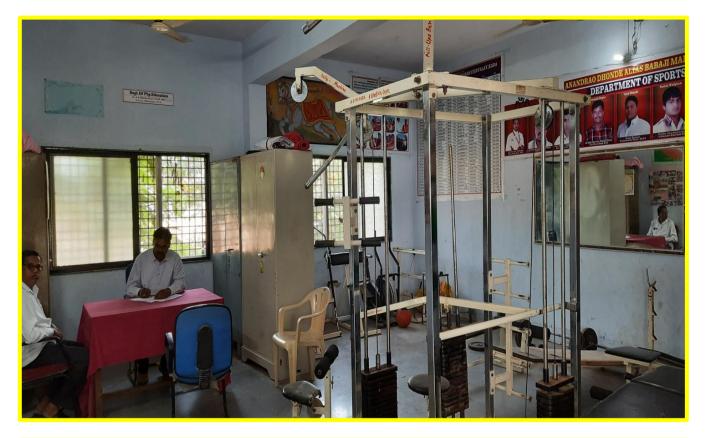

#### Gym Facilities

Anan Baba Lat 18.896486° Long 75.083634° 17/11/22 02:54 PM GMT +05:30

Double Bar, Single Bar, Rope way

Single Bar