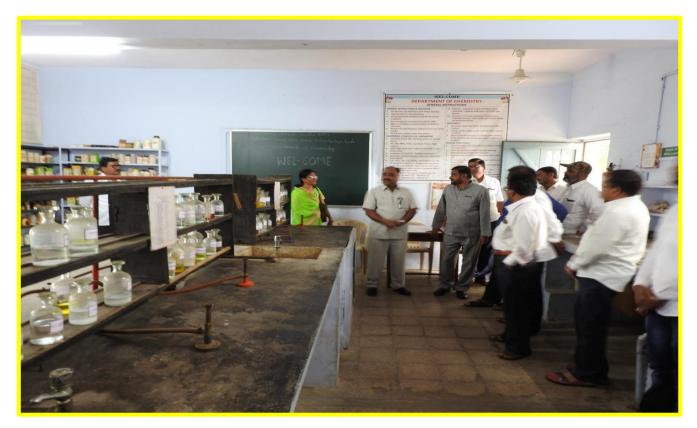

edkar Chowk, Kada, Maharashtra 414202, India Lat 18.896048° Long 75.083571° 24/11/22 02:55 PM GMT +05:30



#### Laboratories

#### Zoology Lab(HallNo.52)





## Zoology Lab(Hall No. 52)







#### Botany Lab(Hall No. 53)





Kada, Maharashtra, India V3RJ+FMC Amolak Jain Vidyalay, SH142, Kada, Maharashtra 414202, India Lat 18.891326° Long 75.082833° 29/11/22 11:33 AM GMT +05:30

SPS Map Camera





#### Botany Lab(Hall No. 53)



14/12/22 09:55 AM





Google

Kada, Maharashtra, India V3WM+GF3, Road, Kada, Maharashtra 414202, India Lat 18.896077° Long 75.083853° 29/11/22 11:36 AM GMT +05:30



#### Organic Chemistry Lab(Hall No. 28)





Kada, Maharashtra, India V3WM+X54, Kada, Maharashtra 414202, India Lat 18.89748° Long 75.082833° 09/06/22 02:17 PM



#### Chemistry Lab(Hall No. 28)



Chemistry Lab(Hall No.38)





#### Chemistry Lab(Hall No.40)







## Physics Lab (Hall No. 59)







## Electronics Lab (Hall No. 71)







#### Commerce Lab (Hall No. 30)







#### Computer Lab (Hall No. 06)





#### Language Lab







## Geography Lab (Hall No. 73)









#### IQAC





#### **Facilities for Sport and Game**

Kabaddi Ground 1



#### Kabaddi Ground 2







#### Kho-Kho Ground





## Handball Ground



## Basketball court





### Facility for Net Practice



Cricket Ground





#### Cricket Ground



#### Volleyball Court





## Archery





#### Gym Facilities







Anan Baba Lat 18.896486° Long 75.083634° 17/11/22 02:54 PM GMT +05:30



Double Bar, Single Bar, Rope way



Single Bar





#### Double Bar



Shotput





#### 4X100 Meter Running Track