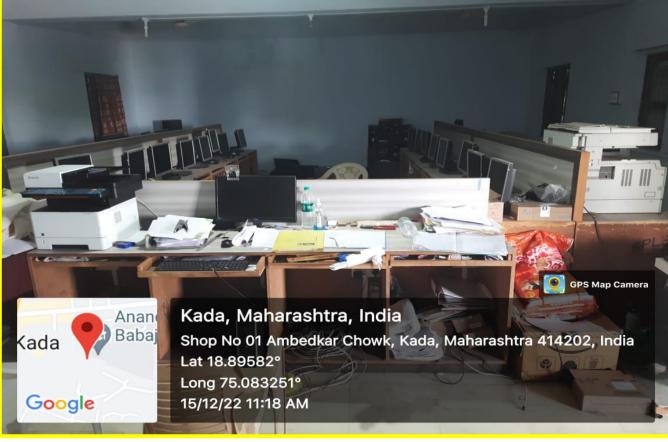

ra, India V3RJ+FMC Amolak Jain Vidyalay, SH142, Kada, Maharashtra 414202, India Lat 18.891326° Long 75.082833° 29/11/22 11:33 AM GMT +05:30

SPS Map Camera





#### Botany Lab(Hall No. 53)



14/12/22 09:55 AM





Google

Kada, Maharashtra, India V3WM+GF3, Road, Kada, Maharashtra 414202, India Lat 18.896077° Long 75.083853° 29/11/22 11:36 AM GMT +05:30



#### Organic Chemistry Lab(Hall No. 28)





Kada, Maharashtra, India V3WM+X54, Kada, Maharashtra 414202, India Lat 18.89748° Long 75.082833° 09/06/22 02:17 PM



#### Chemistry Lab(Hall No. 28)



Chemistry Lab(Hall No.38)





#### Chemistry Lab(Hall No.40)







## Physics Lab (Hall No. 59)







## Electronics Lab (Hall No. 71)







#### Commerce Lab (Hall No. 30)







#### Computer Lab (Hall No. 06)





#### Language Lab







## Geography Lab (Hall No. 73)









#### IQAC





#### **Facilities for Sport and Game**

Kabaddi Ground 1



#### Kabaddi Ground 2







#### Kho-Kho Ground





## Handball Ground



## Basketball court





### Facility for Net Practice



Cricket Ground





#### Cricket Ground



#### Volleyball Court





## Archery





#### Gym Facilities







Anan Baba Lat 18.896486° Long 75.083634° 17/11/22 02:54 PM GMT +05:30



Double Bar, Single Bar, Rope way



Single Bar





#### Double Bar



Shotput





#### 4X100 Meter Running Track



**Running Hurdles** 





#### Yoga Practice





## Cultural facilities





#### Canteen







#### Drinking Water(RO)











## Toilets for disabled



## **ParkingShed**





#### Womens Hostel







#### Library Resources







##