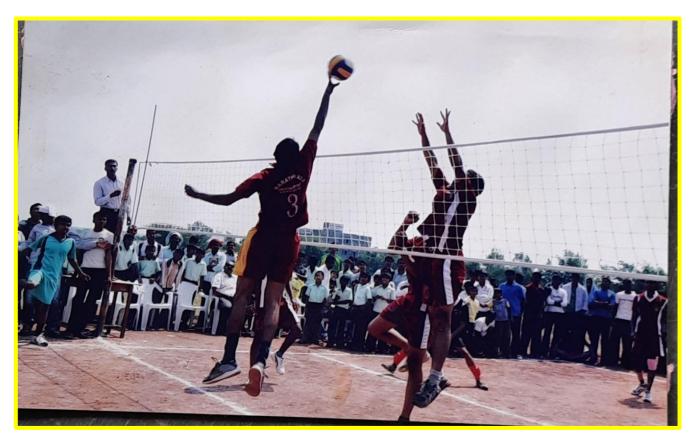

.083853° 29/11/22 11:36 AM GMT +05:30



#### Organic Chemistry Lab(Hall No. 28)





Kada, Maharashtra, India V3WM+X54, Kada, Maharashtra 414202, India Lat 18.89748° Long 75.082833° 09/06/22 02:17 PM



#### Chemistry Lab(Hall No. 28)



Chemistry Lab(Hall No.38)





#### Chemistry Lab(Hall No.40)







## Physics Lab (Hall No. 59)







## Electronics Lab (Hall No. 71)







#### Commerce Lab (Hall No. 30)







#### Computer Lab (Hall No. 06)





#### Language Lab







## Geography Lab (Hall No. 73)









#### IQAC





#### **Facilities for Sport and Game**

Kabaddi Ground 1



#### Kabaddi Ground 2







#### Kho-Kho Ground





## Handball Ground



## Basketball court





### Facility for Net Practice



Cricket Ground





#### Cricket Ground



#### Volleyball Court





## Archery





#### Gym Facilities







Anan Baba Lat 18.896486° Long 75.083634° 17/11/22 02:54 PM GMT +05:30



Double Bar, Single Bar, Rope way



Single Bar





#### Double Bar



Shotput





#### 4X100 Meter Running Track



**Running Hurdles** 





#### Yoga Practice





## Cultural facilities





#### Canteen







#### Drinking Water(RO)











## Toilets for disabled



## **ParkingShed**





#### Womens Hostel







#### Library Resources







## Study Room



**Reading Room** 





#### Library Resources





T

TVS







#### WaterReservior



Evergreen campus





alile to

PRINCIPAL Anandrao Dhonde Alias Babaji Colloge Kada, Tal. Ashti, Dist. Boed