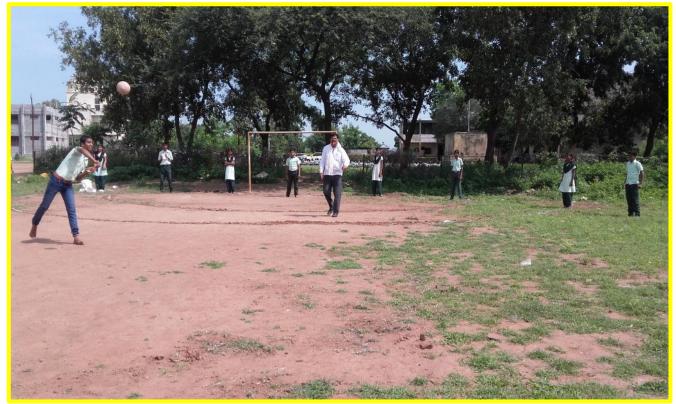

14/12/22 09:55 AM





Google

Kada, Maharashtra, India V3WM+GF3, Road, Kada, Maharashtra 414202, India Lat 18.896077° Long 75.083853° 29/11/22 11:36 AM GMT +05:30



#### Organic Chemistry Lab(Hall No. 28)





Kada, Maharashtra, India V3WM+X54, Kada, Maharashtra 414202, India Lat 18.89748° Long 75.082833° 09/06/22 02:17 PM



#### Chemistry Lab(Hall No. 28)



Chemistry Lab(Hall No.38)





#### Chemistry Lab(Hall No.40)







## Physics Lab (Hall No. 59)







## Electronics Lab (Hall No. 71)







#### Commerce Lab (Hall No. 30)







#### Computer Lab (Hall No. 06)





#### Language Lab







## Geography Lab (Hall No. 73)









#### IQAC





#### **Facilities for Sport and Game**

Kabaddi Ground 1



#### Kabaddi Ground 2







#### Kho-Kho Ground





## Handball Ground



## Basketball court





### Facility for Net Practice



Cricket Ground





#### Cricket Ground



#### Volleyball Court





## Archery





#### Gym Facilities







Anan Baba Lat 18.896486° Long 75.083634° 17/11/22 02:54 PM GMT +05:30



Double Bar, Single Bar, Rope way



Single Bar





#### Double Bar



Shotput





#### 4X100 Meter Running Track



**Running Hurdles** 





#### Yoga Practice





## Cultural facilities





#### Canteen







#### Drinking Water(RO)











## Toilets for disabled



## **ParkingShed**





#### Womens Hostel







#### Library Resources







## Study Room



**Reading Room** 





#### Library Resources





T

TVS







#### WaterReservior



Evergreen campus





alile to

PRINCIPAL Anandrao Dhonde Alias Babaji Colloge Kada, Tal. A