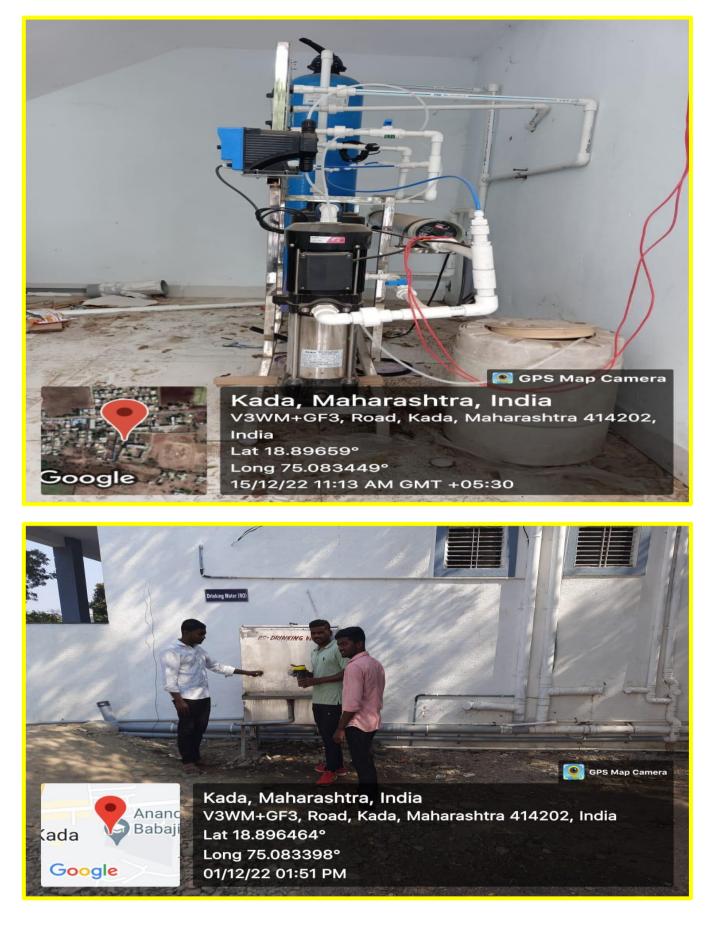

b (Hall No. 71)







#### Commerce Lab (Hall No. 30)







#### Computer Lab (Hall No. 06)





#### Language Lab







## Geography Lab (Hall No. 73)









#### IQAC





#### **Facilities for Sport and Game**

Kabaddi Ground 1



#### Kabaddi Ground 2







#### Kho-Kho Ground





## Handball Ground



## Basketball court





### Facility for Net Practice



Cricket Ground





#### Cricket Ground



#### Volleyball Court





## Archery





#### Gym Facilities







Anan Baba Lat 18.896486° Long 75.083634° 17/11/22 02:54 PM GMT +05:30



Double Bar, Single Bar, Rope way



Single Bar





#### Double Bar



Shotput





#### 4X100 Meter Running Track



**Running Hurdles** 





#### Yoga Practice





## Cultural facilities





#### Canteen







#### Drinking Water(RO)











## Toilets for disabled



## **ParkingShed**





#### Womens Hostel







#### Library Resources







## Study Room



**Reading Room** 





#### Library Resources





T

TVS







#### WaterReservior



Evergreen campus





alile to

PRINCIPAL Anandrao Dhonde Alias Babaji Colloge Kada, Tal. Ashti, Dist. Boed