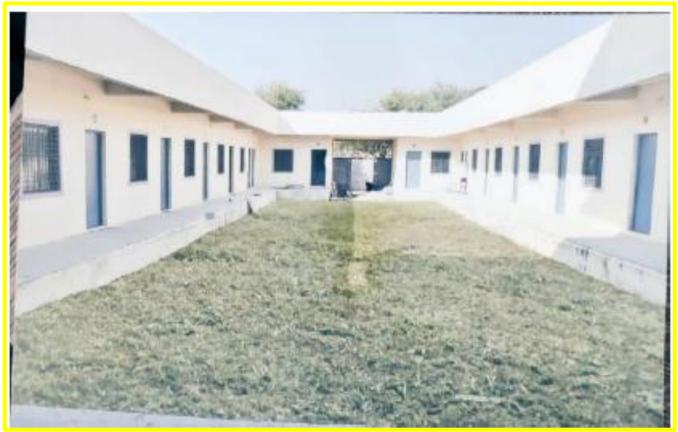

ll No. 06)





#### Language Lab







## Geography Lab (Hall No. 73)









#### IQAC





#### **Facilities for Sport and Game**

Kabaddi Ground 1



#### Kabaddi Ground 2







#### Kho-Kho Ground





## Handball Ground



## Basketball court





### Facility for Net Practice



Cricket Ground





#### Cricket Ground



#### Volleyball Court





## Archery





#### Gym Facilities







Anan Baba Lat 18.896486° Long 75.083634° 17/11/22 02:54 PM GMT +05:30



Double Bar, Single Bar, Rope way



Single Bar





#### Double Bar



Shotput





#### 4X100 Meter Running Track



**Running Hurdles** 





#### Yoga Practice





## Cultural facilities





#### Canteen







#### Drinking Water(RO)











## Toilets for disabled



## **ParkingShed**





#### Womens Hostel







#### Library Resources







## Study Room



**Reading Room** 





#### Library Resources





T

TVS







#### WaterReservior



Evergreen campus





alile to

PRINCIPAL Anandrao Dhonde Alias Babaji Colloge Kada, Tal. Ashti, Dist. Boed