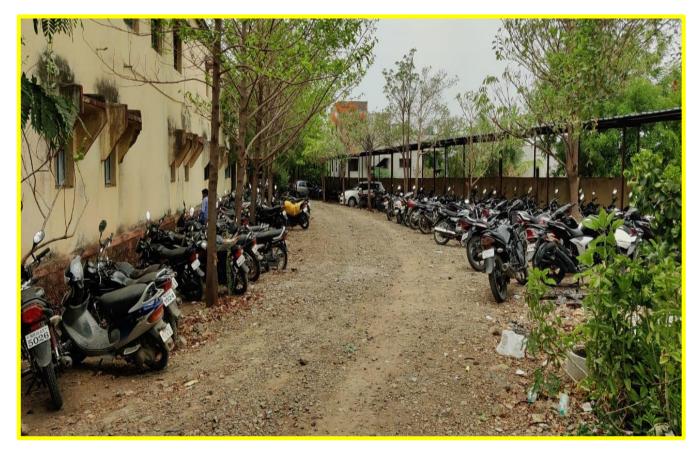

#### Computer Lab (Hall No. 06)





#### Language Lab







## Geography Lab (Hall No. 73)









#### IQAC





#### **Facilities for Sport and Game**

Kabaddi Ground 1



#### Kabaddi Ground 2







#### Kho-Kho Ground





## Handball Ground



## Basketball court





### Facility for Net Practice



Cricket Ground





#### Cricket Ground



#### Volleyball Court





## Archery





#### Gym Facilities







Anan Baba Lat 18.896486° Long 75.083634° 17/11/22 02:54 PM GMT +05:30



Double Bar, Single Bar, Rope way



Single Bar





#### Double Bar



Shotput





#### 4X100 Meter Running Track



**Running Hurdles** 





#### Yoga Practice





## Cultural facilities





#### Canteen







#### Drinking Water(RO)











## Toilets for disabled



## **ParkingShed**





#### Womens Hostel







#### Library Resources







## Study Room



**Reading Room** 





#### Library Resources





T

TVS







#### WaterReservior



Evergreen campus





alile to

PRINCIPAL Anandrao Dhonde Alias Babaji Colloge Kada, Tal. Ashti, Dist. Boed