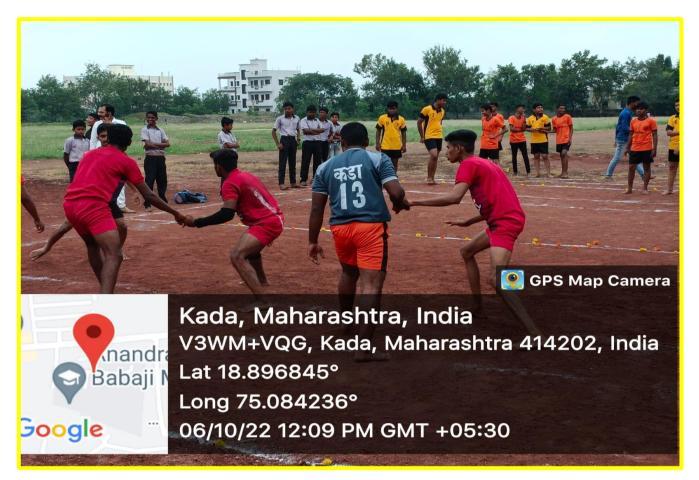

22 11:33 AM GMT +05:30

SPS Map Camera





#### Botany Lab(Hall No. 53)



14/12/22 09:55 AM





Google

Kada, Maharashtra, India V3WM+GF3, Road, Kada, Maharashtra 414202, India Lat 18.896077° Long 75.083853° 29/11/22 11:36 AM GMT +05:30



#### Organic Chemistry Lab(Hall No. 28)





Kada, Maharashtra, India V3WM+X54, Kada, Maharashtra 414202, India Lat 18.89748° Long 75.082833° 09/06/22 02:17 PM



#### Chemistry Lab(Hall No. 28)



Chemistry Lab(Hall No.38)





#### Chemistry Lab(Hall No.40)







## Physics Lab (Hall No. 59)







## Electronics Lab (Hall No. 71)







#### Commerce Lab (Hall No. 30)







#### Computer Lab (Hall No. 06)





#### Language Lab







## Geography Lab (Hall No. 73)









#### IQAC





#### **Facilities for Sport and Game**

Kabaddi Ground 1



#### Kabaddi Ground 2







#### Kho-Kho Ground





## Handball Ground



## Basketball court





### Facility for Net Practice



Cricket Ground





#### Cricket Ground



#### Volleyball Court





## Archery





#### Gym Facilities







Anan Baba Lat 18.896486° Long 75.083634° 17/11/22 02:54 PM GMT +05:30



Double Bar, Single Bar, Rope way



Single Bar





#### Double Bar



Shotput





#### 4X100 Meter Running Track



**Running Hurdles** 





#### Yoga Practice





## Cultural facilities





#### Canteen







#### Drinking Water(RO)











## Toilets for disabled



## **ParkingShed**





#### Womens Hostel







#### Library Resources







## Study Room



**Reading Room** 





#### Library Resources





T

TVS







#### WaterReservior



Evergreen campu