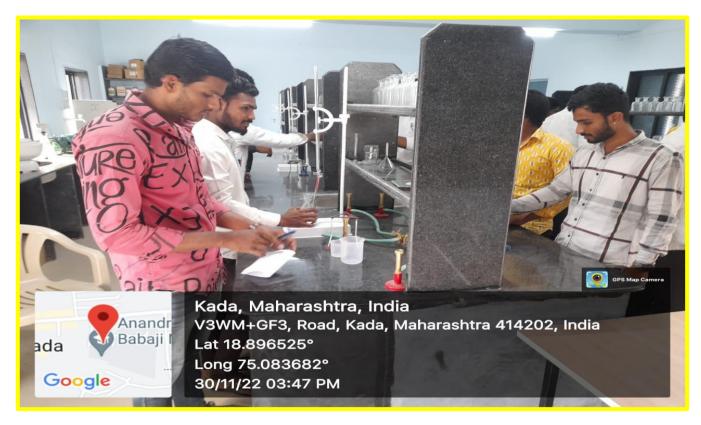

a 414202, India Lat 18.896048° Long 75.083571° 24/11/22 02:55 PM GMT +05:30



#### Laboratories

#### Zoology Lab(HallNo.52)





## Zoology Lab(Hall No. 52)







#### Botany Lab(Hall No. 53)





Kada, Maharashtra, India V3RJ+FMC Amolak Jain Vidyalay, SH142, Kada, Maharashtra 414202, India Lat 18.891326° Long 75.082833° 29/11/22 11:33 AM GMT +05:30

SPS Map Camera





#### Botany Lab(Hall No. 53)



14/12/22 09:55 AM





Google

Kada, Maharashtra, India V3WM+GF3, Road, Kada, Maharashtra 414202, India Lat 18.896077° Long 75.083853° 29/11/22 11:36 AM GMT +05:30



#### Organic Chemistry Lab(Hall No. 28)





Kada, Maharashtra, India V3WM+X54, Kada, Maharashtra 414202, India Lat 18.89748° Long 75.082833° 09/06/22 02:17 PM



#### Chemistry Lab(Hall No. 28)



Chemistry Lab(Hall No.38)





#### Chemistry Lab(Hall No.40)







## Physics Lab (Hall No. 59)







## Electronics Lab (Hall No. 71)







#### Commerce Lab (Hall No. 30)







#### Computer Lab (Hall No. 06)





#### Language Lab







## Geography Lab (Hall No. 73)









#### IQAC





#### **Facilities for Sport and Game**

Kabaddi Ground 1



#### Kabaddi Ground 2







#### Kho-Kho Ground





## Handball Ground



## Basketball court





### Facility for Net Practice



Cricket Ground





#### Cricket Ground



#### Volleyball Court





## Archery





#### Gym Facilities







Anan Baba Lat 18.896486° Long 75.083634° 17/11/22 02:54 PM GMT +05:30



Double Bar, Single Bar, Rope way



Single Bar





#### Double Bar



Shotput





#### 4X100 Meter Running Track



**Running Hurdles** 





##