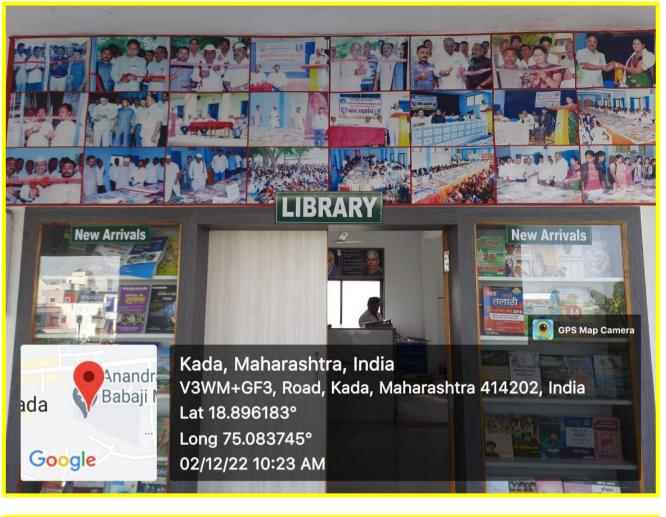

e Lab







## Geography Lab (Hall No. 73)









#### IQAC





#### **Facilities for Sport and Game**

Kabaddi Ground 1



#### Kabaddi Ground 2







#### Kho-Kho Ground





## Handball Ground



## Basketball court





### Facility for Net Practice



Cricket Ground





#### Cricket Ground



#### Volleyball Court





## Archery





#### Gym Facilities







Anan Baba Lat 18.896486° Long 75.083634° 17/11/22 02:54 PM GMT +05:30



Double Bar, Single Bar, Rope way



Single Bar





#### Double Bar



Shotput





#### 4X100 Meter Running Track



**Running Hurdles** 





#### Yoga Practice





## Cultural facilities





#### Canteen







#### Drinking Water(RO)











## Toilets for disabled



## **ParkingShed**





#### Womens Hostel







#### Library Resources







## Study Room



**Reading Room** 





#### Library Resources





T

TVS







#### WaterReservior



Evergreen campus





alile to

PRINCIPAL Anandrao Dhonde Alias Babaji Colloge Kada, Tal. Ashti, Dist. Boed