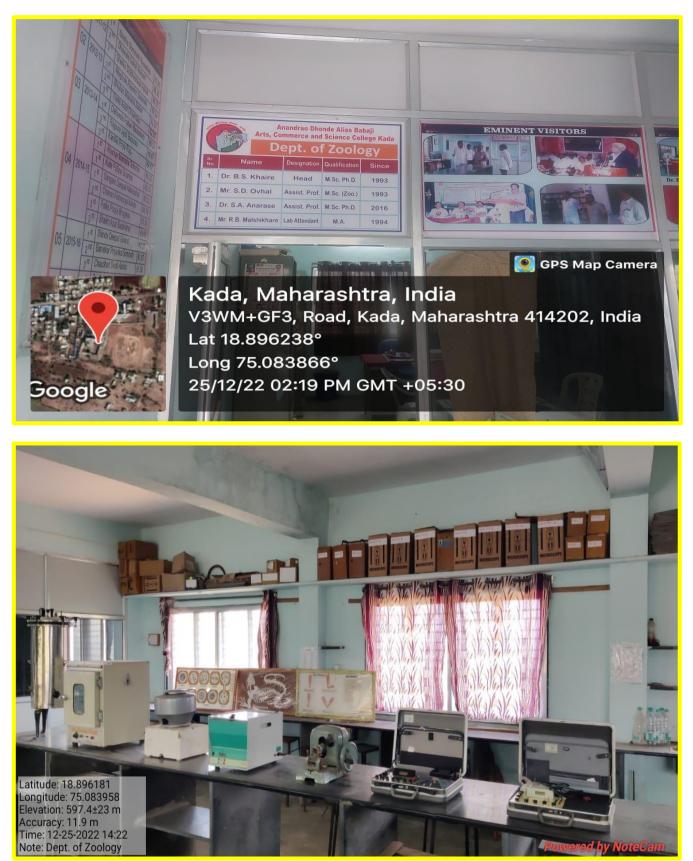

admkada.com

#### Address

Anandrao Dhonde Alias Babaji Mahavidyalaya Kada, Taq-Ashti, District-Beed 414 202 (M.S.) 4.1.1 Availability of adequate infrastructure and physical facilities viz., classrooms, laboratories, ICT facilities, cultural activities, gymnasium, yoga centre etc. in the institution







#### Seminar Hall







## Auditorium (Hall No. 49)





#### Smart Classroom (Hall No. 56)



#### ICT Classroom (Hall No. 46)





#### ICT Classroom (Hall No. 11)



#### ICT Classroom (Hall No.06)





#### Class Rooms (Hall No. 61)



#### Class Rooms (Hall No. 15)

## 💽 GPS Map Camera



Kada, Maharashtra, India Shop No 01 Ambedkar Chowk, Kada, Maharashtra 414202, India Lat 18.896048° Long 75.083571° 24/11/22 02:55 PM GMT +05:30



#### Laboratories

#### Zoology Lab(HallNo.52)





## Zoology Lab(Hall No. 52)







#### Botany Lab(Hall No. 53)





Kada, Maharashtra, India V3RJ+FMC Amolak Jain Vidyalay, SH142, Kada, Maharashtra 414202, India Lat 18.891326° Long 75.082833° 29/11/22 11:33 AM GMT +05:30

SPS Map Camera





#### Botany Lab(Hall No. 53)



14/12/22 09:55 AM





Google

Kada, Maharashtra, India V3WM+GF3, Road, Kada, Maharashtra 414202, India Lat 18.896077° Long 75.083853° 29/11/22 11:36 AM GMT +05:30



#### Organic Chemistry Lab(Hall No. 28)





Kada, Maharashtra, India V3WM+X54, Kada, Maharashtra 414202, India Lat 18.89748° Long 75.082833° 09/06/22 02:17 PM



#### Chemistry Lab(Hall No. 28)



Chemistry Lab(Hall No.38)





#### Chemistry Lab(Hall No.40)







## Physics Lab (Hall No. 59)







## Electronics Lab (Hall No. 71)







#### Comm