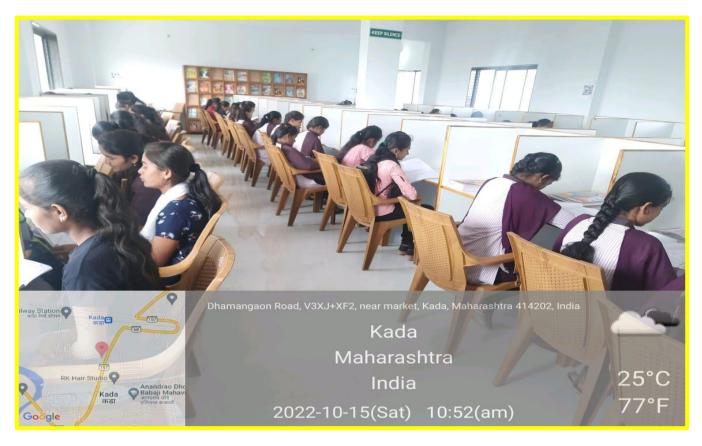

aphy Lab (Hall No. 73)









#### IQAC





#### **Facilities for Sport and Game**

Kabaddi Ground 1



#### Kabaddi Ground 2







#### Kho-Kho Ground





## Handball Ground



## Basketball court





### Facility for Net Practice



Cricket Ground





#### Cricket Ground



#### Volleyball Court





## Archery





#### Gym Facilities







Anan Baba Lat 18.896486° Long 75.083634° 17/11/22 02:54 PM GMT +05:30



Double Bar, Single Bar, Rope way



Single Bar





#### Double Bar



Shotput





#### 4X100 Meter Running Track



**Running Hurdles** 





#### Yoga Practice





## Cultural facilities





#### Canteen







#### Drinking Water(RO)











## Toilets for disabled



## **ParkingShed**





#### Womens Hostel







#### Library Resources







## Study Room



**Reading Room** 





#### Library Resources





T

TVS







#### WaterReservior



Evergreen campus





alile to

PRINCIPAL Anandrao Dhonde Alias Babaji Colloge Kada, Tal. Ashti, Dist. Boed