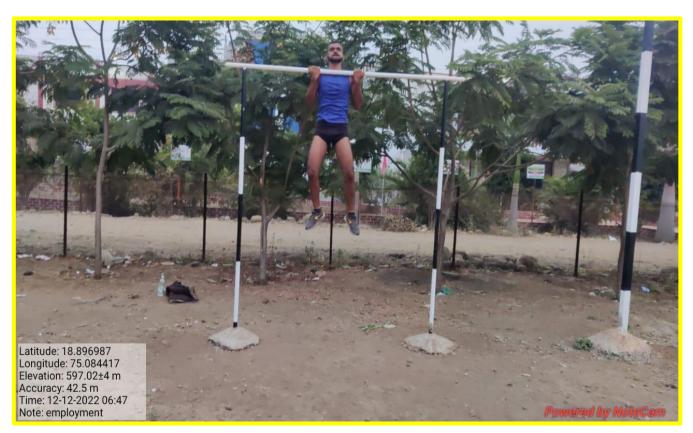

#### Gym Facilities

Anan Baba Lat 18.896486° Long 75.083634° 17/11/22 02:54 PM GMT +05:30

Double Bar, Single Bar, Rope way

Single Bar