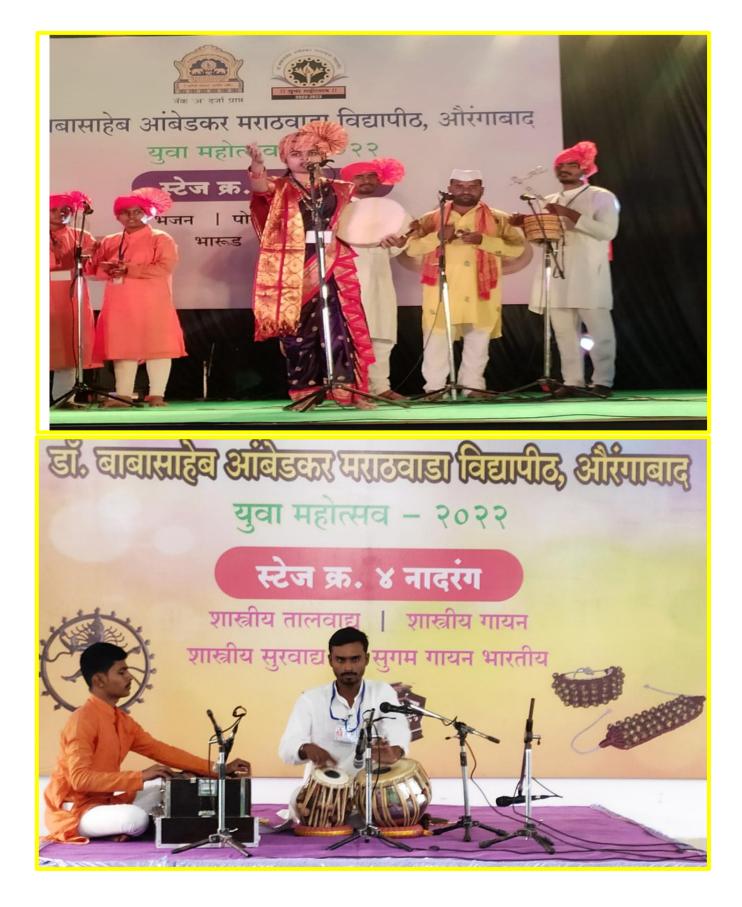

hysics Lab (Hall No. 59)







## Electronics Lab (Hall No. 71)







#### Commerce Lab (Hall No. 30)







#### Computer Lab (Hall No. 06)





#### Language Lab







## Geography Lab (Hall No. 73)









#### IQAC





#### **Facilities for Sport and Game**

Kabaddi Ground 1



#### Kabaddi Ground 2







#### Kho-Kho Ground





## Handball Ground



## Basketball court





### Facility for Net Practice



Cricket Ground





#### Cricket Ground



#### Volleyball Court





## Archery





#### Gym Facilities







Anan Baba Lat 18.896486° Long 75.083634° 17/11/22 02:54 PM GMT +05:30



Double Bar, Single Bar, Rope way



Single Bar





#### Double Bar



Shotput





#### 4X100 Meter Running Track



**Running Hurdles** 





#### Yoga Practice





## Cultural facilities





#### Canteen







#### Drinking Water(RO)











## Toilets for disabled



## **ParkingShed**





#### Womens Hostel







#### Library Resources







## Study Room



**Reading Room** 





#### Library Resources





T

TVS







#### WaterReservior



Evergreen campus





alile to

PRINCIPAL Anandrao Dhonde Alias Babaji Colloge Kada, Tal. Ashti, Dist. Boed