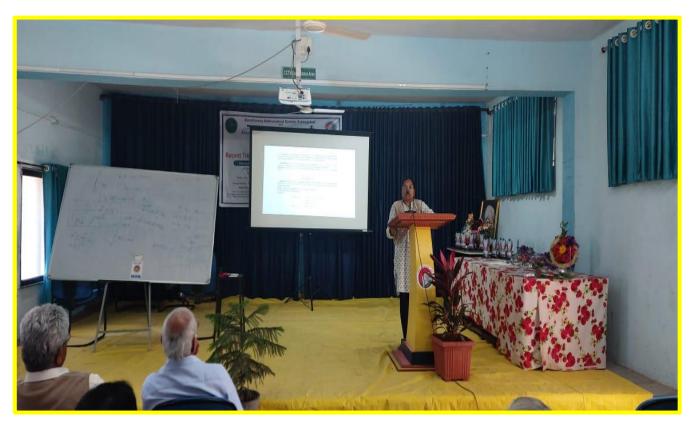

## Anand Charitable Sanstha, Ashti's Anandrao Dhonde Alias Babaji Mahavidyalaya,

(Arts, Commerce and Science) Kada, Tal. Ashti. Dist. Beed 414 202 (Maharashtra)

# **Criteria IV**

4.1.1 Geotagged photographs of Physical Infrastructure and Facilities



+02441-2396210
+91 9421404246



admkada@gmail.com www.admkada.com

#### Address

Anandrao Dhonde Alias Babaji Mahavidyalaya Kada, Taq-Ashti, District-Beed 414 202 (M.S.) 4.1.1 Availability of adequate infrastructure and physical facilities viz., classrooms, laboratories, ICT facilities, cultural activities, gymnasium, yoga centre etc. in the institution







#### Seminar Hall







## Auditorium (Hall No. 49)





#### Smart Classroom (Hall No. 56)



#### ICT Classroom (Hall No. 46)





#### ICT Classroom (Hall No. 11)



#### ICT Classroom (Hall No.06)





#### Class Rooms (Hall No. 61)



#### Class Rooms (Hall No. 15)

## 💽 GPS Map Camera



Kada, Maharashtra, India Shop No 01 Ambedkar Chowk, Kada, Maharashtra 414202, India Lat 18.896048° Long 75.083571° 24/11/22 02:55 PM GMT +05:30



#### Laboratories

#### Zoology Lab(HallNo.52)





## Zoology Lab(Hall No. 52)







#### Botany Lab(Hall No. 53)





Kada, Maharashtra, India V3RJ+FMC Amolak Jain Vidyalay, SH142, Kada, Maharashtra 414202, India Lat 18.891326° Long 75.082833° 29/11/22 11:33 AM GMT +05:30

SPS Map Camera





#### Botany Lab(Hall No. 53)



14/12/22 09:55 AM





Google

Kada, Maharashtr