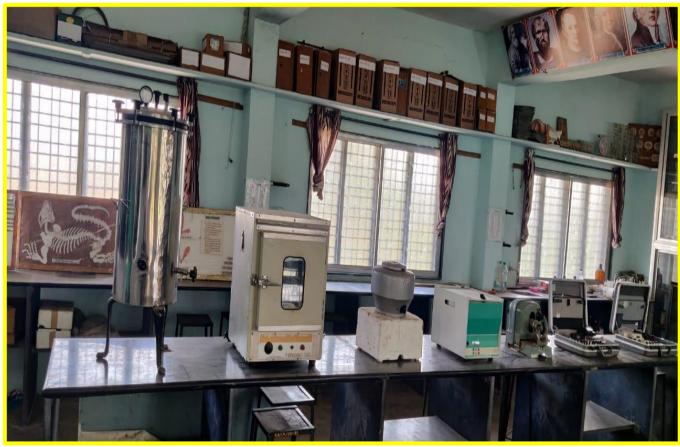

Dhonde Alias Babaji Mahavidyalaya Kada, Taq-Ashti, District-Beed 414 202 (M.S.) 4.1.1 Availability of adequate infrastructure and physical facilities viz., classrooms, laboratories, ICT facilities, cultural activities, gymnasium, yoga centre etc. in the institution







#### Seminar Hall







## Auditorium (Hall No. 49)





#### Smart Classroom (Hall No. 56)



#### ICT Classroom (Hall No. 46)





#### ICT Classroom (Hall No. 11)



#### ICT Classroom (Hall No.06)





#### Class Rooms (Hall No. 61)



#### Class Rooms (Hall No. 15)

## 💽 GPS Map Camera



Kada, Maharashtra, India Shop No 01 Ambedkar Chowk, Kada, Maharashtra 414202, India Lat 18.896048° Long 75.083571° 24/11/22 02:55 PM GMT +05:30



#### Laboratories

#### Zoology Lab(HallNo.52)





## Zoology Lab(Hall No. 52)







#### Botany Lab(Hall No. 53)





Kada, Maharashtra, India V3RJ+FMC Amolak Jain Vidyalay, SH142, Kada, Maharashtra 414202, India Lat 18.891326° Long 75.082833° 29/11/22 11:33 AM GMT +05:30

SPS Map Camera





#### Botany Lab(Hall No. 53)



14/12/22 09:55 AM





Google

Kada, Maharashtra, India V3WM+GF3, Road, Kada, Maharashtra 414202, India Lat 18.896077° Long 75.083853° 29/11/22 11:36 AM GMT +05:30



#### Organic Chemistry Lab(Hall No. 28)





Kada, Maharashtra, India V3WM+X54, Kada, Maharashtra 414202, India Lat 18.89748° Long 75.082833° 09/06/22 02:17 PM



#### Chemistry Lab(Hall No. 28)



Chemistry Lab(Hall No.38)





#### Chemistry Lab(Hall No.40)







## Physics Lab (Hall No. 59)







## Electronics Lab (Hall No. 71)







#### Commerce Lab (Hall No. 30)







####