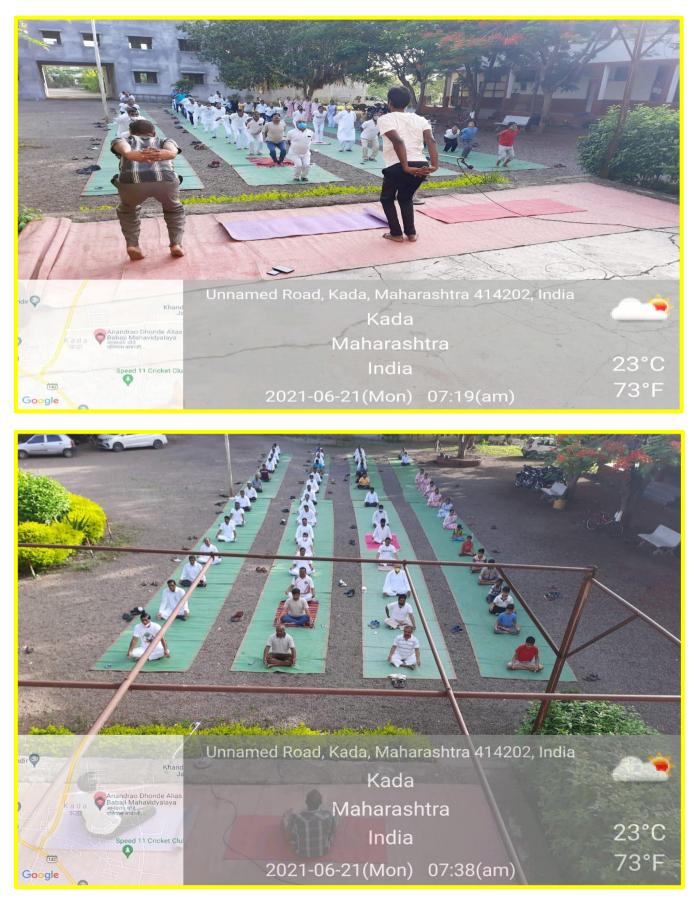

Lab(Hall No.40)







## Physics Lab (Hall No. 59)







## Electronics Lab (Hall No. 71)







#### Commerce Lab (Hall No. 30)







#### Computer Lab (Hall No. 06)





#### Language Lab







## Geography Lab (Hall No. 73)









#### IQAC





#### **Facilities for Sport and Game**

Kabaddi Ground 1



#### Kabaddi Ground 2







#### Kho-Kho Ground





## Handball Ground



## Basketball court





### Facility for Net Practice



Cricket Ground





#### Cricket Ground



#### Volleyball Court





## Archery





#### Gym Facilities







Anan Baba Lat 18.896486° Long 75.083634° 17/11/22 02:54 PM GMT +05:30



Double Bar, Single Bar, Rope way



Single Bar





#### Double Bar



Shotput





#### 4X100 Meter Running Track



**Running Hurdles** 





#### Yoga Practice





## Cultural facilities





#### Canteen







#### Drinking Water(RO)











## Toilets for disabled



## **ParkingShed**





#### Womens Hostel







#### Library Resources







## Study Room



**Reading Room** 





#### Library Resources





T

TVS







#### WaterReservior



Evergreen campus





alile to

PRINCIPAL Anandrao Dhonde Alias Babaji Colloge Kada, Tal. Ashti, Dist. Boed