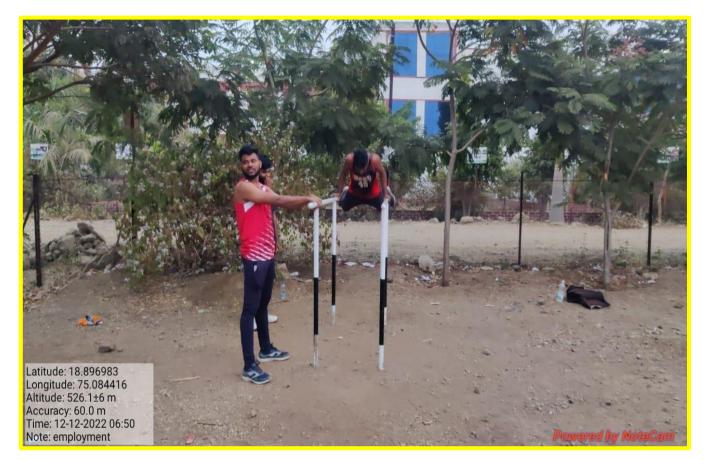

#### Gym Facilities

Anan Baba Lat 18.896486° Long 75.083634° 17/11/22 02:54 PM GMT +05:30

Double Bar, Single Bar, Rope way

Single Bar

#### Double Bar

Shotput