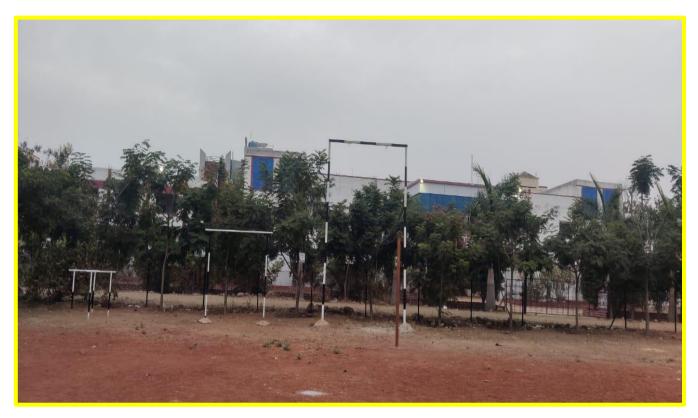

at 18.89748° Long 75.082833° 09/06/22 02:17 PM



#### Chemistry Lab(Hall No. 28)



Chemistry Lab(Hall No.38)





#### Chemistry Lab(Hall No.40)







## Physics Lab (Hall No. 59)







## Electronics Lab (Hall No. 71)







#### Commerce Lab (Hall No. 30)







#### Computer Lab (Hall No. 06)





#### Language Lab







## Geography Lab (Hall No. 73)









#### IQAC





#### **Facilities for Sport and Game**

Kabaddi Ground 1



#### Kabaddi Ground 2







#### Kho-Kho Ground





## Handball Ground



## Basketball court





### Facility for Net Practice



Cricket Ground





#### Cricket Ground



#### Volleyball Court





## Archery





#### Gym Facilities







Anan Baba Lat 18.896486° Long 75.083634° 17/11/22 02:54 PM GMT +05:30



Double Bar, Single Bar, Rope way



Single Bar





#### Double Bar



Shotput





#### 4X100 Meter Running Track



**Running Hurdles** 





#### Yoga Practice





## Cultural facilities





#### Canteen







#### Drinking Water(RO)











## Toilets for disabled



## **ParkingShed**





#### Womens Hostel







#### Library Resources







## Study Room



**Reading Room** 





#### Library Resources





T

TVS







#### WaterReservior



Evergreen campus





alile to

PRINCIPAL Anandrao Dhonde Alias Babaji Colloge Kada, Tal. Ashti, Dist. Boed