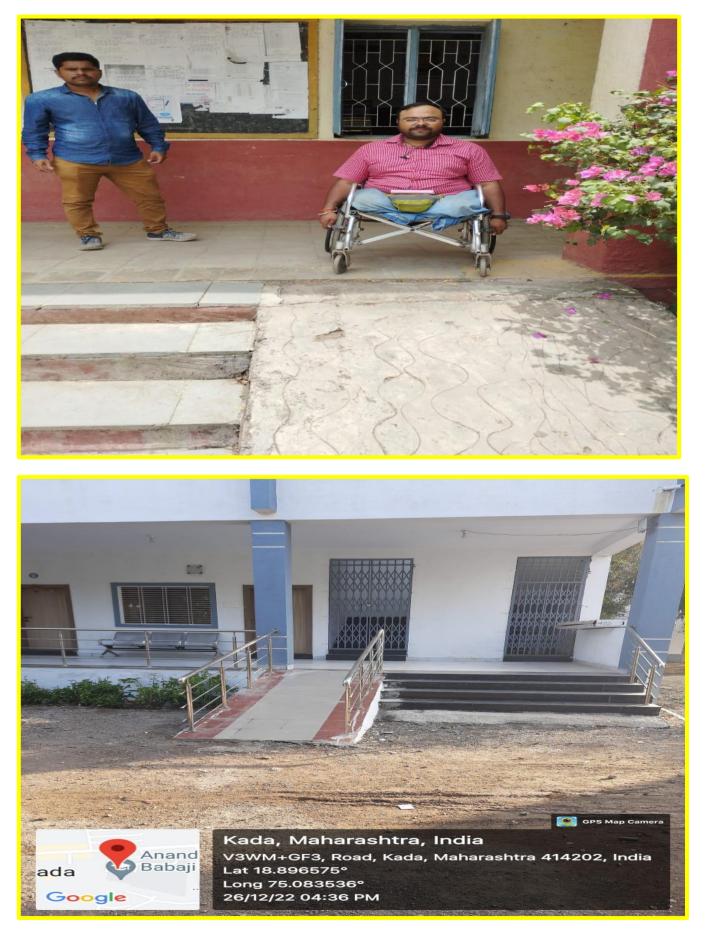

l No. 71)







#### Commerce Lab (Hall No. 30)







#### Computer Lab (Hall No. 06)





#### Language Lab







## Geography Lab (Hall No. 73)









#### IQAC





#### **Facilities for Sport and Game**

Kabaddi Ground 1



#### Kabaddi Ground 2







#### Kho-Kho Ground





## Handball Ground



## Basketball court





### Facility for Net Practice



Cricket Ground





#### Cricket Ground



#### Volleyball Court





## Archery





#### Gym Facilities







Anan Baba Lat 18.896486° Long 75.083634° 17/11/22 02:54 PM GMT +05:30



Double Bar, Single Bar, Rope way



Single Bar





#### Double Bar



Shotput





#### 4X100 Meter Running Track



**Running Hurdles** 





#### Yoga Practice





## Cultural facilities





#### Canteen







#### Drinking Water(RO)











## Toilets for disabled



## **ParkingShed**





#### Womens Hostel







#### Library Resources







## Study Room



**Reading Room** 





#### Library Resources





T

TVS







#### WaterReservior



Evergreen campus





alile to

PRINCIPAL Anandrao Dhonde Alias Babaji Colloge Kada, Tal. Ashti, Dist. Boed