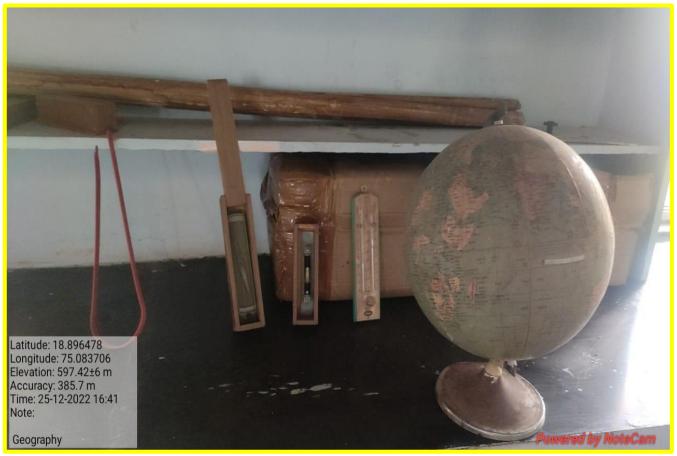

y, SH142, Kada, Maharashtra 414202, India Lat 18.891326° Long 75.082833° 29/11/22 11:33 AM GMT +05:30

SPS Map Camera





#### Botany Lab(Hall No. 53)



14/12/22 09:55 AM





Google

Kada, Maharashtra, India V3WM+GF3, Road, Kada, Maharashtra 414202, India Lat 18.896077° Long 75.083853° 29/11/22 11:36 AM GMT +05:30



#### Organic Chemistry Lab(Hall No. 28)





Kada, Maharashtra, India V3WM+X54, Kada, Maharashtra 414202, India Lat 18.89748° Long 75.082833° 09/06/22 02:17 PM



#### Chemistry Lab(Hall No. 28)



Chemistry Lab(Hall No.38)





#### Chemistry Lab(Hall No.40)







## Physics Lab (Hall No. 59)







## Electronics Lab (Hall No. 71)







#### Commerce Lab (Hall No. 30)







#### Computer Lab (Hall No. 06)





#### Language Lab







## Geography Lab (Hall No. 73)









#### IQAC





#### **Facilities for Sport and Game**

Kabaddi Ground 1



#### Kabaddi Ground 2







#### Kho-Kho Ground





## Handball Ground



## Basketball court





### Facility for Net Practice



Cricket Ground





#### Cricket Ground



#### Volleyball Court





## Archery





#### Gym Facilities







Anan Baba Lat 18.896486° Long 75.083634° 17/11/22 02:54 PM GMT +05:30



Double Bar, Single Bar, Rope way



Single Bar





#### Double Bar



Shotput





#### 4X100 Meter Running Track



**Running Hurdles** 





#### Yoga Practice





## Cultural facilities





#### Canteen







#### Drinking Water(RO)











## Toilets for disabled



## **ParkingShed**





#### Womens Hostel







#### Library Resources







## Study Room



**Reading Room** 





#