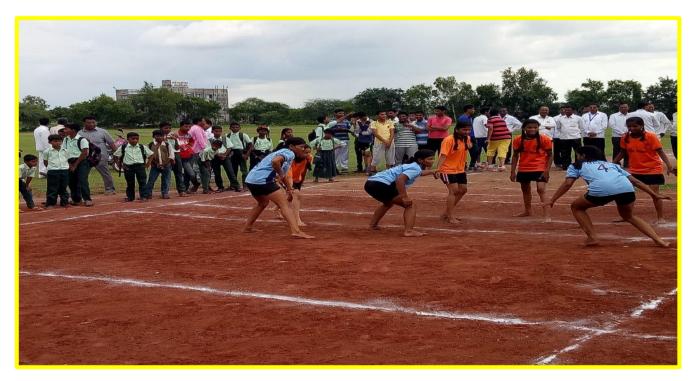

PS Map Camera





#### Botany Lab(Hall No. 53)



14/12/22 09:55 AM





Google

Kada, Maharashtra, India V3WM+GF3, Road, Kada, Maharashtra 414202, India Lat 18.896077° Long 75.083853° 29/11/22 11:36 AM GMT +05:30



#### Organic Chemistry Lab(Hall No. 28)





Kada, Maharashtra, India V3WM+X54, Kada, Maharashtra 414202, India Lat 18.89748° Long 75.082833° 09/06/22 02:17 PM



#### Chemistry Lab(Hall No. 28)



Chemistry Lab(Hall No.38)





#### Chemistry Lab(Hall No.40)







## Physics Lab (Hall No. 59)







## Electronics Lab (Hall No. 71)







#### Commerce Lab (Hall No. 30)







#### Computer Lab (Hall No. 06)





#### Language Lab







## Geography Lab (Hall No. 73)









#### IQAC





#### **Facilities for Sport and Game**

Kabaddi Ground 1



#### Kabaddi Ground 2







#### Kho-Kho Ground





## Handball Ground



## Basketball court





### Facility for Net Practice



Cricket Ground





#### Cricket Ground



#### Volleyball Court





## Archery





#### Gym Facilities







Anan Baba Lat 18.896486° Long 75.083634° 17/11/22 02:54 PM GMT +05:30



Double Bar, Single Bar, Rope way



Single Bar





#### Double Bar



Shotput





#### 4X100 Meter Running Track



**Running Hurdles** 





#### Yoga Practice





## Cultural facilities





#### Canteen







#### Drinking Water(RO)











## Toilets for disabled



## **ParkingShed**





#### Womens Hostel







#### Library Resources







## Study Room



**Reading Room** 





#### Library Resources





T

TVS







#### WaterReservior



Evergreen campus





alile to

PRINCIPA