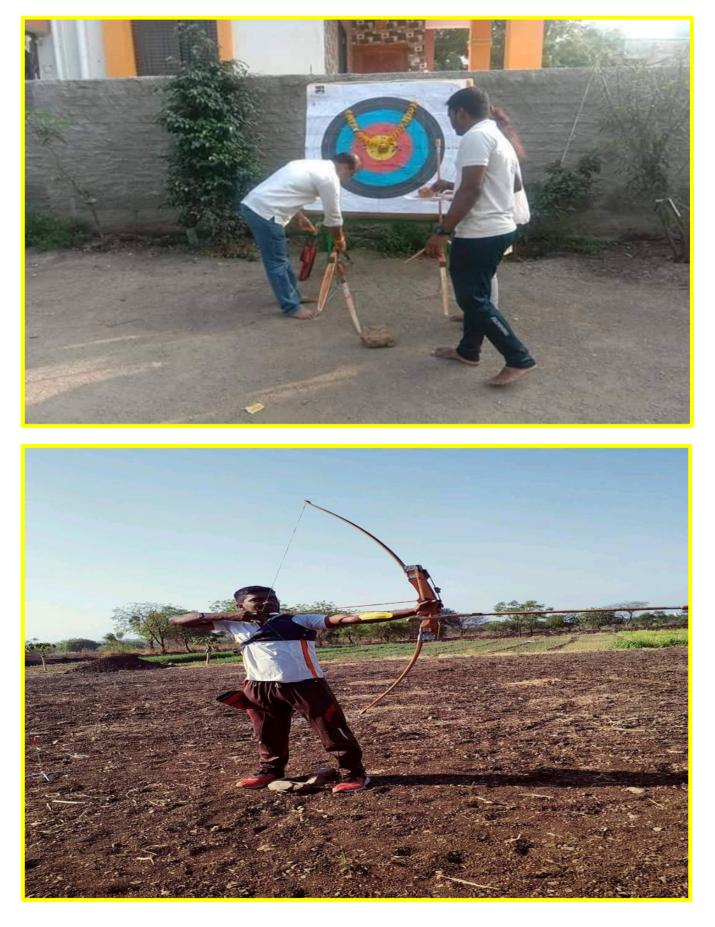

2 11:36 AM GMT +05:30



#### Organic Chemistry Lab(Hall No. 28)





Kada, Maharashtra, India V3WM+X54, Kada, Maharashtra 414202, India Lat 18.89748° Long 75.082833° 09/06/22 02:17 PM



#### Chemistry Lab(Hall No. 28)



Chemistry Lab(Hall No.38)





#### Chemistry Lab(Hall No.40)







## Physics Lab (Hall No. 59)







## Electronics Lab (Hall No. 71)







#### Commerce Lab (Hall No. 30)







#### Computer Lab (Hall No. 06)





#### Language Lab







## Geography Lab (Hall No. 73)









#### IQAC





#### **Facilities for Sport and Game**

Kabaddi Ground 1



#### Kabaddi Ground 2







#### Kho-Kho Ground





## Handball Ground



## Basketball court





### Facility for Net Practice



Cricket Ground





#### Cricket Ground



#### Volleyball Court





## Archery





#### Gym Facilities







Anan Baba Lat 18.896486° Long 75.083634° 17/11/22 02:54 PM GMT +05:30



Double Bar, Single Bar, Rope way



Single Bar





#### Double Bar



Shotput





#### 4X100 Meter Running Track



**Running Hurdles** 





#### Yoga Practice





## Cultural facilities





#### Canteen







#### Drinking Water(RO)











## Toilets for disabled



## **ParkingShed**





#### Womens Hostel







#### Library Resources







## Study Room



**Reading Room** 





#### Library Resources





T

TVS







#### WaterReservior



Evergreen campus





alile to

PRINCIPAL Anandrao Dhonde Alias Babaji Colloge Kada, Tal. Ashti, Dist. Boed