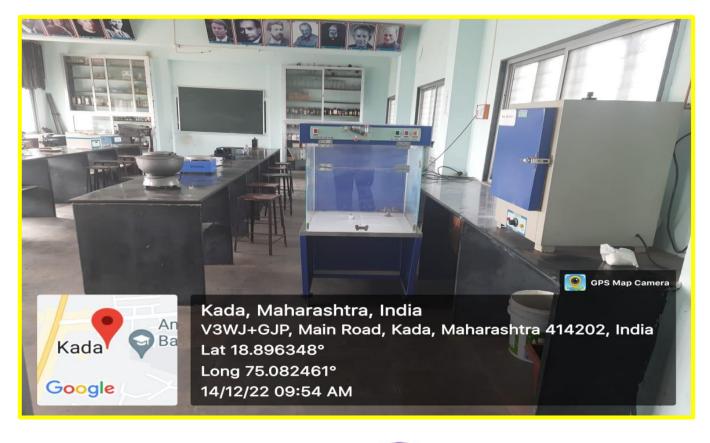

#### Organic Chemistry Lab(Hall No. 28)

Kada, Maharashtra, India V3WM+X54, Kada, Maharashtra 414202, India Lat 18.89748° Long 75.082833° 09/06/22 02:17 PM

#### Chemistry Lab(Hall No. 28)

Chemistry Lab(Hall No.38)