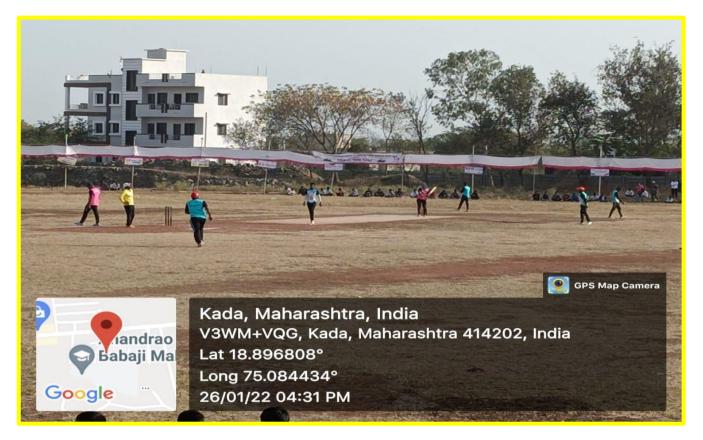

ia Lat 18.896077° Long 75.083853° 29/11/22 11:36 AM GMT +05:30



#### Organic Chemistry Lab(Hall No. 28)





Kada, Maharashtra, India V3WM+X54, Kada, Maharashtra 414202, India Lat 18.89748° Long 75.082833° 09/06/22 02:17 PM



#### Chemistry Lab(Hall No. 28)



Chemistry Lab(Hall No.38)





#### Chemistry Lab(Hall No.40)







## Physics Lab (Hall No. 59)







## Electronics Lab (Hall No. 71)







#### Commerce Lab (Hall No. 30)







#### Computer Lab (Hall No. 06)





#### Language Lab







## Geography Lab (Hall No. 73)









#### IQAC





#### **Facilities for Sport and Game**

Kabaddi Ground 1



#### Kabaddi Ground 2







#### Kho-Kho Ground





## Handball Ground



## Basketball court





### Facility for Net Practice



Cricket Ground





#### Cricket Ground



#### Volleyball Court





## Archery





#### Gym Facilities







Anan Baba Lat 18.896486° Long 75.083634° 17/11/22 02:54 PM GMT +05:30



Double Bar, Single Bar, Rope way



Single Bar





#### Double Bar



Shotput





#### 4X100 Meter Running Track



**Running Hurdles** 





#### Yoga Practice





## Cultural facilities





#### Canteen







#### Drinking Water(RO)











## Toilets for disabled



## **ParkingShed**





#### Womens Hostel







#### Library Resources







## Study Room



**Reading Room** 





#### Library Resources





T

TVS







#### WaterReservior



Evergreen campus





alile to

PRINCIPAL Anandrao Dhonde Alias Babaji Colloge Kada, Tal. Ashti, Dist. Boed