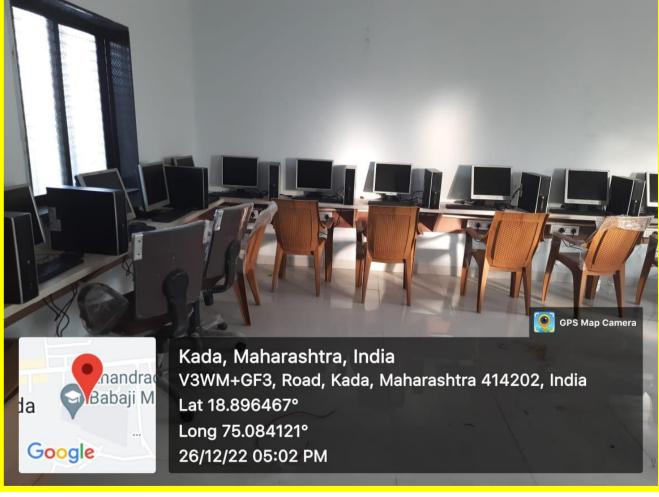

. 52)







#### Botany Lab(Hall No. 53)





Kada, Maharashtra, India V3RJ+FMC Amolak Jain Vidyalay, SH142, Kada, Maharashtra 414202, India Lat 18.891326° Long 75.082833° 29/11/22 11:33 AM GMT +05:30

SPS Map Camera





#### Botany Lab(Hall No. 53)



14/12/22 09:55 AM





Google

Kada, Maharashtra, India V3WM+GF3, Road, Kada, Maharashtra 414202, India Lat 18.896077° Long 75.083853° 29/11/22 11:36 AM GMT +05:30



#### Organic Chemistry Lab(Hall No. 28)





Kada, Maharashtra, India V3WM+X54, Kada, Maharashtra 414202, India Lat 18.89748° Long 75.082833° 09/06/22 02:17 PM



#### Chemistry Lab(Hall No. 28)



Chemistry Lab(Hall No.38)





#### Chemistry Lab(Hall No.40)







## Physics Lab (Hall No. 59)







## Electronics Lab (Hall No. 71)







#### Commerce Lab (Hall No. 30)







#### Computer Lab (Hall No. 06)





#### Language Lab







## Geography Lab (Hall No. 73)









#### IQAC





#### **Facilities for Sport and Game**

Kabaddi Ground 1



#### Kabaddi Ground 2







#### Kho-Kho Ground





## Handball Ground



## Basketball court





### Facility for Net Practice



Cricket Ground





#### Cricket Ground



#### Volleyball Court





## Archery





#### Gym Facilities







Anan Baba Lat 18.896486° Long 75.083634° 17/11/22 02:54 PM GMT +05:30



Double Bar, Single Bar, Rope way



Single Bar





#### Double Bar



Shotput





#### 4X100 Meter Running Track



**Running Hurdles** 





#### Yoga Practice





## Cultural facilities





#### Canteen







#### Drinking Water(RO)











## Toilets for disabled



## **ParkingShed**