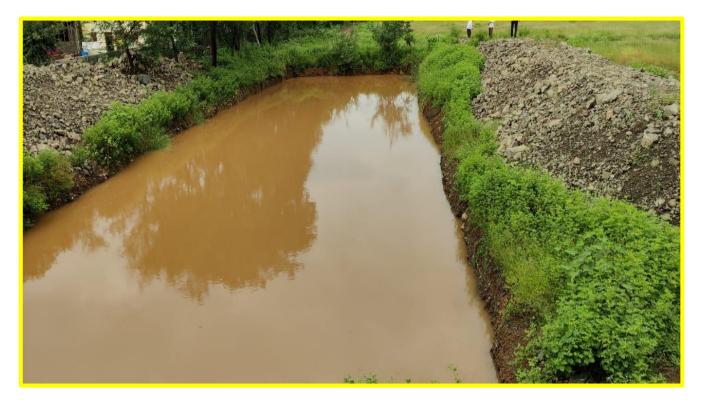

#### WaterReservior

Evergreen campus

alile to

PRINCIPAL Anandrao Dhonde Alias Babaji Colloge Kada, Tal. Ashti, Dist. Boed