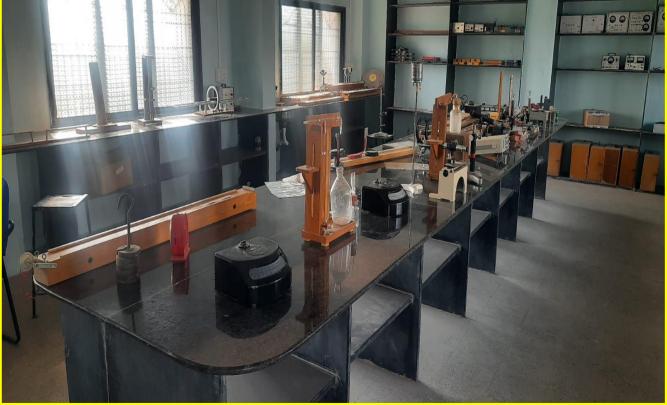

0



#### Laboratories

#### Zoology Lab(HallNo.52)





## Zoology Lab(Hall No. 52)







#### Botany Lab(Hall No. 53)





Kada, Maharashtra, India V3RJ+FMC Amolak Jain Vidyalay, SH142, Kada, Maharashtra 414202, India Lat 18.891326° Long 75.082833° 29/11/22 11:33 AM GMT +05:30

SPS Map Camera





#### Botany Lab(Hall No. 53)



14/12/22 09:55 AM





Google

Kada, Maharashtra, India V3WM+GF3, Road, Kada, Maharashtra 414202, India Lat 18.896077° Long 75.083853° 29/11/22 11:36 AM GMT +05:30



#### Organic Chemistry Lab(Hall No. 28)





Kada, Maharashtra, India V3WM+X54, Kada, Maharashtra 414202, India Lat 18.89748° Long 75.082833° 09/06/22 02:17 PM



#### Chemistry Lab(Hall No. 28)



Chemistry Lab(Hall No.38)





#### Chemistry Lab(Hall No.40)







## Physics Lab (Hall No. 59)







## Electronics Lab (Hall No. 71)







#### Commerce Lab (Hall No. 30)







#### Computer Lab (Hall No. 06)





#### Language Lab







## Geography Lab (Hall No. 73)









#### IQAC





#### **Facilities for Sport and Game**

Kabaddi Ground 1



#### Kabaddi Ground 2







#### Kho-Kho Ground





## Handball Ground



## Basketball court





### Facility for Net Practice



Cricket Ground





#### Cricket Ground



#### Volleyball Court





## Archery





#### Gym Facilities







Anan Baba Lat 18.896486° Long 75.083634° 17/11/22 02:54 PM GMT +05:30



Double Bar, Single Bar, Rope way



Single Bar





#### Double Bar



Shotput





#### 4X100 Meter Running Track



**Running Hurdles** 





#### Yoga Practice





## Cultural facilities





#### Canteen







####