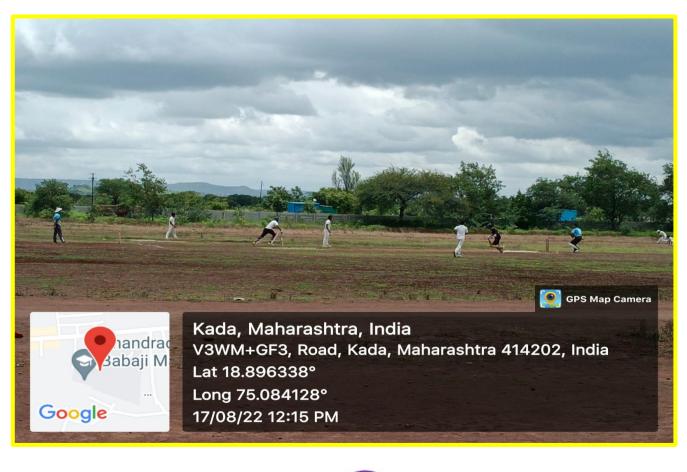

, Maharashtra 414202, India Lat 18.896077° Long 75.083853° 29/11/22 11:36 AM GMT +05:30



#### Organic Chemistry Lab(Hall No. 28)





Kada, Maharashtra, India V3WM+X54, Kada, Maharashtra 414202, India Lat 18.89748° Long 75.082833° 09/06/22 02:17 PM



#### Chemistry Lab(Hall No. 28)



Chemistry Lab(Hall No.38)





#### Chemistry Lab(Hall No.40)







## Physics Lab (Hall No. 59)







## Electronics Lab (Hall No. 71)







#### Commerce Lab (Hall No. 30)







#### Computer Lab (Hall No. 06)





#### Language Lab







## Geography Lab (Hall No. 73)









#### IQAC





#### **Facilities for Sport and Game**

Kabaddi Ground 1



#### Kabaddi Ground 2







#### Kho-Kho Ground





## Handball Ground



## Basketball court





### Facility for Net Practice



Cricket Ground





#### Cricket Ground



#### Volleyball Court





## Archery





#### Gym Facilities







Anan Baba Lat 18.896486° Long 75.083634° 17/11/22 02:54 PM GMT +05:30



Double Bar, Single Bar, Rope way



Single Bar





#### Double Bar



Shotput





#### 4X100 Meter Running Track



**Running Hurdles** 





#### Yoga Practice





## Cultural facilities





#### Canteen







#### Drinking Water(RO)











## Toilets for disabled



## **ParkingShed**





#### Womens Hostel







#### Library Resources







## Study Room



**Reading Room** 





#### Library Resources





T

TVS







#### WaterReservior



Evergreen campus





alile to

PRINCIPAL Anandrao Dhonde Alias Babaji Colloge Kada, Tal. Ashti, Dist. Boed