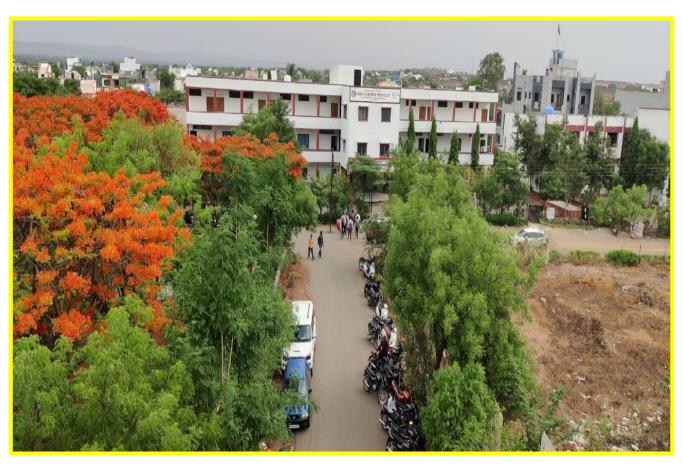

#### WaterReservior

Evergreen campus

alile to

PRINCIPAL Anandrao Dhonde Alias Babaji Colloge Kada, Tal. Ashti, Dist. Boed