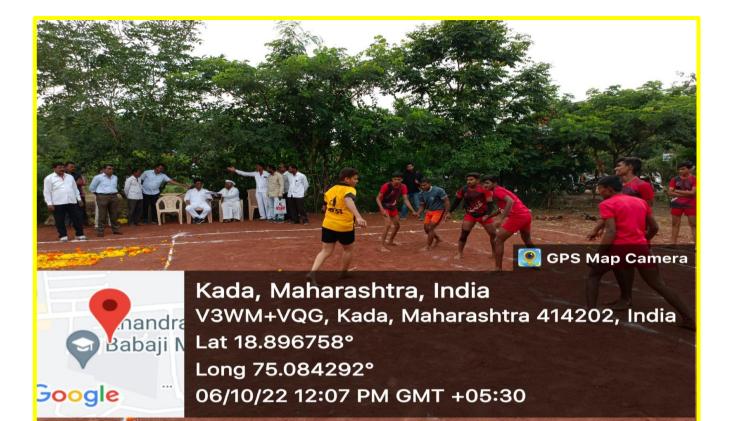

ap Camera





#### Botany Lab(Hall No. 53)



14/12/22 09:55 AM





Google

Kada, Maharashtra, India V3WM+GF3, Road, Kada, Maharashtra 414202, India Lat 18.896077° Long 75.083853° 29/11/22 11:36 AM GMT +05:30



#### Organic Chemistry Lab(Hall No. 28)





Kada, Maharashtra, India V3WM+X54, Kada, Maharashtra 414202, India Lat 18.89748° Long 75.082833° 09/06/22 02:17 PM



#### Chemistry Lab(Hall No. 28)



Chemistry Lab(Hall No.38)





#### Chemistry Lab(Hall No.40)







## Physics Lab (Hall No. 59)







## Electronics Lab (Hall No. 71)







#### Commerce Lab (Hall No. 30)







#### Computer Lab (Hall No. 06)





#### Language Lab







## Geography Lab (Hall No. 73)









#### IQAC





#### **Facilities for Sport and Game**

Kabaddi Ground 1



#### Kabaddi Ground 2







#### Kho-Kho Ground





## Handball Ground



## Basketball court





### Facility for Net Practice



Cricket Ground





#### Cricket Ground



#### Volleyball Court





## Archery





#### Gym Facilities







Anan Baba Lat 18.896486° Long 75.083634° 17/11/22 02:54 PM GMT +05:30



Double Bar, Single Bar, Rope way



Single Bar





#### Double Bar



Shotput





#### 4X100 Meter Running Track



**Running Hurdles** 





#### Yoga Practice





## Cultural facilities





#### Canteen







#### Drinking Water(RO)











## Toilets for disabled



## **ParkingShed**





#### Womens Hostel







#### Library Resources







## Study Room



**Reading Room** 





#### Library Resources





T

TVS







#### WaterReservior



Evergreen campus





alile to

PRINCIPAL An