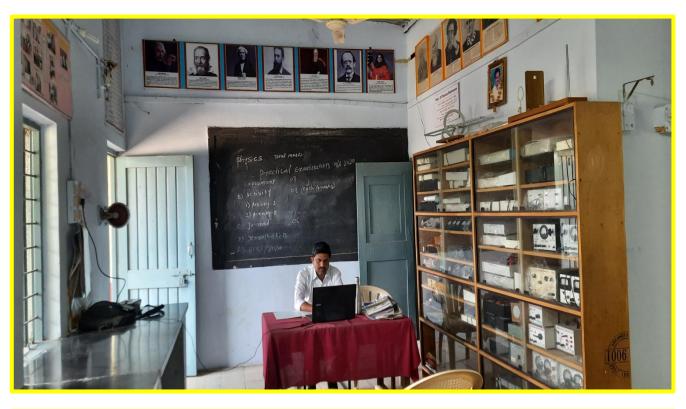

ab(HallNo.52)





## Zoology Lab(Hall No. 52)







#### Botany Lab(Hall No. 53)





Kada, Maharashtra, India V3RJ+FMC Amolak Jain Vidyalay, SH142, Kada, Maharashtra 414202, India Lat 18.891326° Long 75.082833° 29/11/22 11:33 AM GMT +05:30

SPS Map Camera





#### Botany Lab(Hall No. 53)



14/12/22 09:55 AM





Google

Kada, Maharashtra, India V3WM+GF3, Road, Kada, Maharashtra 414202, India Lat 18.896077° Long 75.083853° 29/11/22 11:36 AM GMT +05:30



#### Organic Chemistry Lab(Hall No. 28)





Kada, Maharashtra, India V3WM+X54, Kada, Maharashtra 414202, India Lat 18.89748° Long 75.082833° 09/06/22 02:17 PM



#### Chemistry Lab(Hall No. 28)



Chemistry Lab(Hall No.38)





#### Chemistry Lab(Hall No.40)







## Physics Lab (Hall No. 59)







## Electronics Lab (Hall No. 71)







#### Commerce Lab (Hall No. 30)







#### Computer Lab (Hall No. 06)





#### Language Lab







## Geography Lab (Hall No. 73)









#### IQAC





#### **Facilities for Sport and Game**

Kabaddi Ground 1



#### Kabaddi Ground 2







#### Kho-Kho Ground





## Handball Ground



## Basketball court





### Facility for Net Practice



Cricket Ground





#### Cricket Ground



#### Volleyball Court





## Archery





#### Gym Facilities







Anan Baba Lat 18.896486° Long 75.083634° 17/11/22 02:54 PM GMT +05:30



Double Bar, Single Bar, Rope way



Single Bar





#### Double Bar



Shotput





#### 4X100 Meter Running Track



**Running Hurdles** 





#### Yoga Practice





## Cultural facilities





#### Canteen







#### Drinking Water(RO)











## Toil