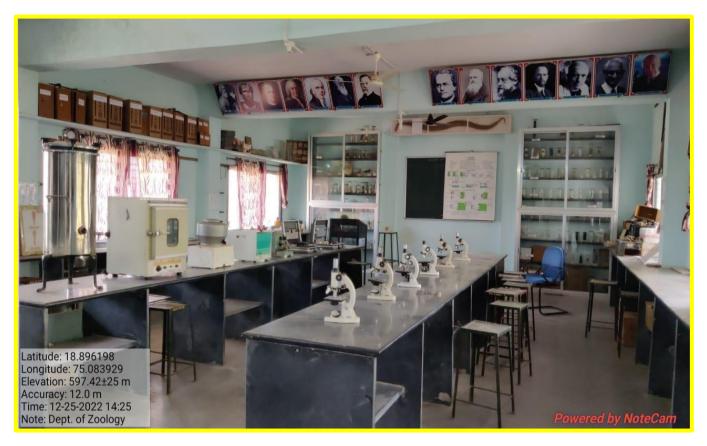

ao Dhonde Alias Babaji Mahavidyalaya Kada, Taq-Ashti, District-Beed 414 202 (M.S.) 4.1.1 Availability of adequate infrastructure and physical facilities viz., classrooms, laboratories, ICT facilities, cultural activities, gymnasium, yoga centre etc. in the institution







#### Seminar Hall







## Auditorium (Hall No. 49)





#### Smart Classroom (Hall No. 56)



#### ICT Classroom (Hall No. 46)





#### ICT Classroom (Hall No. 11)



#### ICT Classroom (Hall No.06)





#### Class Rooms (Hall No. 61)



#### Class Rooms (Hall No. 15)

## 💽 GPS Map Camera



Kada, Maharashtra, India Shop No 01 Ambedkar Chowk, Kada, Maharashtra 414202, India Lat 18.896048° Long 75.083571° 24/11/22 02:55 PM GMT +05:30



#### Laboratories

#### Zoology Lab(HallNo.52)





## Zoology Lab(Hall No. 52)







#### Botany Lab(Hall No. 53)





Kada, Maharashtra, India V3RJ+FMC Amolak Jain Vidyalay, SH142, Kada, Maharashtra 414202, India Lat 18.891326° Long 75.082833° 29/11/22 11:33 AM GMT +05:30

SPS Map Camera





#### Botany Lab(Hall No. 53)



14/12/22 09:55 AM





Google

Kada, Maharashtra, India V3WM+GF3, Road, Kada, Maharashtra 414202, India Lat 18.896077° Long 75.083853° 29/11/22 11:36 AM GMT +05:30



#### Organic Chemistry Lab(Hall No. 28)





Kada, Maharashtra, India V3WM+X54, Kada, Maharashtra 414202, India Lat 18.89748° Long 75.082833° 09/06/22 02:17 PM



#### Chemistry Lab(Hall No. 28)



Chemistry Lab(Hall No.38)





#### Chemistry Lab(Hall No.40)







## Physics Lab (Hall No. 59)







## Electronics Lab (Hall No. 71)







#### Commerce Lab (Hall No. 30)







###